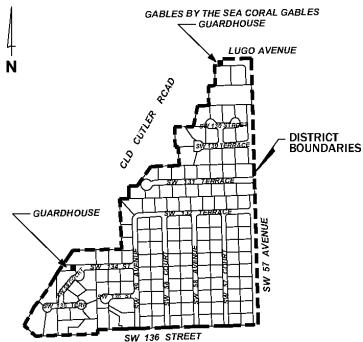

# NOTICE OF PUBLIC HEARING TO IMPOSE AND PROVIDE FOR COLLECTION OF SECURITY SERVICES SPECIAL ASSESSMENTS

Notice is hereby given that the Village Council of the Village of Pinecrest, Florida, will conduct a public hearing to consider the imposition of special assessments for the provision of enhanced neighborhood security services, facilities, and programs for the Fiscal Year beginning October 1, 2025 and future fiscal years within the boundaries of the Pinecrest by the Sea Security Guard Special Taxing District (also known as the Gables by the Sea-Pinecrest Security Guard Special Taxing District) ("District"), which includes all lands shown on the map set forth above. The District was established by Miami-Dade County and control was transferred to the Village of Pinecrest, Florida. The enhanced neighborhood security services, facilities, and programs will consist of a safety and sentinel security service of unarmed, uniformed guards provided by either a private security service or off-duty police officers, operating 24 hours per day, 365 days per year from a guardhouse within the District, plus ongoing operations and maintenance of the guardhouse.