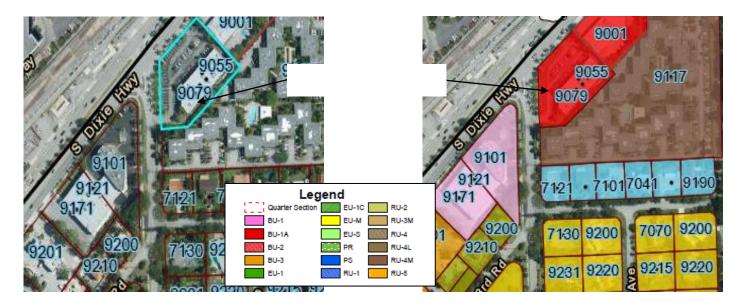

## **LOCATION**

The subject property is located at 9079 Pinecrest Parkway within the Manaca Pinecrest Center Shopping Center, east of the intersection of Pinecrest Parkway and Southwest 72 Avenue.

The sale of beer and wine for consumption on the premises at the proposed restaurant location would be compatible with existing and proposed commercial restaurant uses that are permitted and established in the commercial business zoning districts adjacent to Pinecrest Parkway. The restaurant and proposed conditional use are consistent with the recommendations of the Village's Comprehensive Development Master Plan and the Pinecrest Parkway Vision Plan. Commercial uses exist to the north and south of the subject property. Residential development (Kendall House Apartments) exist immediately east of the restaurant and shopping center.