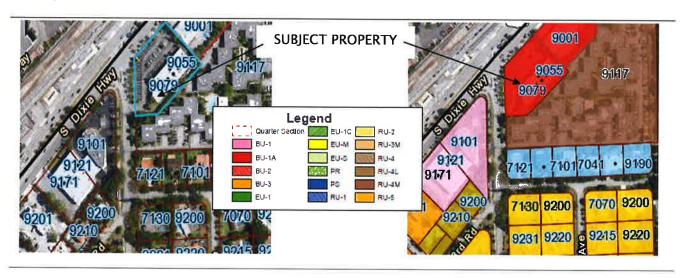

## **LOCATION**

The subject property is located at 9079 Pinecrest Parkway within the Manaca Pinecrest Center Shopping Center, east of the intersection of Pinecrest Parkway and Southwest 72 Avenue.

The sale of beer and wine for consumption on the premises at the proposed restaurant location would be compatible with existing and proposed commercial restaurant uses that are permitted and established in the commercial business zoning districts adjacent to Pinecrest Parkway. The restaurant and proposed conditional use are consistent with the recommendations of the Village's Comprehensive Development Master Plan and the Pinecrest Parkway Vision Plan. Commercial uses exist to the north and south of the subject property. Residential development (Kendall House Apartments) exist immediately east of the restaurant and shopping center.